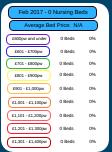

| Feb 2017 - 4 Residential Beds |            |        |
|-------------------------------|------------|--------|
| Average Bed I                 | Price: £79 | 6.25   |
| £600pw and under              | 0 Beds     | 0%     |
| £601 - £700pw                 | 2 Beds     | 11.11% |
| £701 - £800pw                 | 0 Beds     | 0%     |
| £801 - £900pw                 | 1 Bed      | 5.555% |
| £901 - £1,000pw               | 1 Bed      | 5.555% |
| £1,001 - £1,100pw             | 0 Beds     | 096    |
| £1,101 - £1,200pw             | 0 Beds     | 096    |
| £1,201 - £1,300pw             | 0 Beds     | 096    |
| £1,301 - £1,400pw             | 0 Beds     | 0%     |