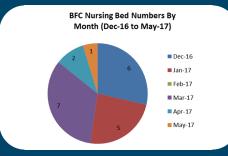

## Nursing Placements - 21 Average Bed Price - £937.12

£1.301 - £1.400pw

| · ·               |        |        |
|-------------------|--------|--------|
| £600pw and under  | 0 Beds | 0%     |
| £601 - £700pw     | 0 Beds | 0%     |
| £701 - £800pw     | 3 Beds | 14.29% |
| £801 - £900pw     | 5 Beds | 23.81% |
| £901 - £1,000pw   | 8 Beds | 38.09% |
| £1,001 - £1,100pw | 2 Beds | 9.53%  |
| £1,101 - £1,200pw | 3 Beds | 14.29% |
| £1,201 - £1,300pw | 0 Beds | 0%     |
| £1,301 - £1,400pw | 0 Beds | 0%     |