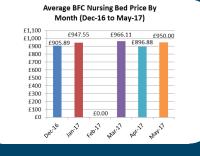

| )   |
|-----|
|     |
| )   |
|     |
|     |
| 196 |
| 196 |
|     |
|     |
|     |
|     |
|     |
|     |

| Dec 2016 - 6 Nursing Beds  |             |       |
|----------------------------|-------------|-------|
| Average Bed F              | Price: £905 | .89   |
| £600pw and under           | 0 Beds      | 0%    |
| £601 - £700pw              | 0 Beds      | 096   |
| £701 - £800pw              | 1 Bed       | 4.76% |
| £801 - £900pw              | 2 Beds      | 9.53% |
| £901 - £1,000pw            | 2 Beds      | 9.53% |
| £1,001 - £1,100pw          | 0 Beds      | 0%    |
| £1,101 - £1,200pw          | 1 Bed       | 4.76% |
| £1,201 - £1,300pw          | 0 Beds      | 0%    |
| £1,301 - £1,400pw          | 0 Beds      | 096   |
|                            |             | =     |
| Mar 2017 - 7 Nursing Beds  |             |       |
| Average Bed Price: £966.11 |             |       |

| Mar 2017 - 7 Nursing Beds |             |       |  |
|---------------------------|-------------|-------|--|
| Average Bed F             | Price: £966 | .11   |  |
| £600pw and under          | 0 Beds      | 0%    |  |
| £601 - £700pw             | 0 Beds      | 0%    |  |
| £701 - £800pw             | 1 Bed       | 4.76% |  |
| £801 - £900pw             | 2 Beds      | 9.53% |  |
| £901 - £1,000pw           | 1 Bed       | 4.76% |  |
| £1,001 - £1,100pw         | 2 Beds      | 9.53% |  |
| £1,101 - £1,200pw         | 1 Bed       | 4.76% |  |
| £1,201 - £1,300pw         | 0 Beds      | 0%    |  |
| £1,301 - £1,400pw         | 0 Beds      | 096   |  |
| _                         |             |       |  |

| £1,301 - £1,400pw | 1 Bed       | 5.555%        |
|-------------------|-------------|---------------|
| Jan 2017 - 5      | Nursing Be  | eds           |
| Average Bed F     | Price: £947 | '.55          |
| £600pw and under  | 0 Beds      | 0%            |
| £601 - £700pw     | 0 Beds      | 0%            |
| £701 - £800pw     | 1 Bed       | 4.76%         |
| £801 - £900pw     | 0 Beds      | 0%            |
| £901 - £1,000pw   | 3 Beds      | 14.29%        |
| £1,001 - £1,100pw | 0 Beds      | 0%            |
| £1,101 - £1,200pw | 1 Bed       | 4.76%         |
| £1,201 - £1,300pw | 0 Beds      | 0%            |
| £1,301 - £1,400pw | 0 Beds      | 0%            |
|                   |             | $\overline{}$ |
| Apr 2017 - 2      | Nursing B   | eds           |