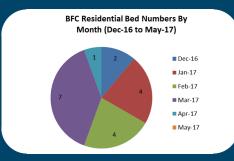

# BFC Residential and Nursing Placements Over Past 6 months - Dec 2016 to May 2017