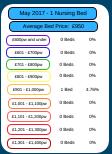

| Apr 2017 - 1 Residential Bed |        |        |  |
|------------------------------|--------|--------|--|
| Average Bed Price: £1,323    |        |        |  |
| £600pw and under             | 0 Beds | 0%     |  |
| £601 - £700pw                | 0 Beds | 0%     |  |
| £701 - £800pw                | 0 Beds | 0%     |  |
| £801 - £900pw                | 0 Beds | 0%     |  |
| £901 - £1,000pw              | 0 Beds | 0%     |  |
| £1,001 - £1,100pw            | 0 Beds | 0%     |  |
| £1,101 - £1,200pw            | 0 Beds | 0%     |  |
| £1,201 - £1,300pw            | 0 Beds | 0%     |  |
| £1,301 - £1,400pw            | 1 Bed  | 5.555% |  |
|                              |        |        |  |