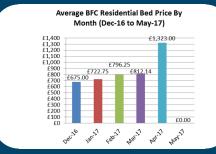

# BFC Residential and Nursing Placements Over Past 6 months - Dec 2016 to May 2017